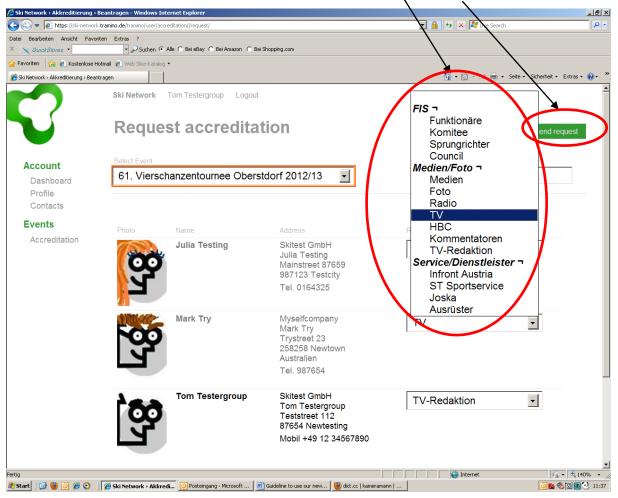

Please select your event for which you want to send a request for yourself and your contacts.

The next page will show you all the contacts that are available for the accreditation request.

| 🖉 Ski Network > Akkreditierung > B      | eantragen - Windows Internet Explorer           |                                                                                                          |                            | _ <u>8</u> ×            |
|-----------------------------------------|-------------------------------------------------|----------------------------------------------------------------------------------------------------------|----------------------------|-------------------------|
| 🕒 🕤 🗢 🙋 https://ski-network.l           | tramino.de/tramino/user/accreditation//request/ |                                                                                                          | 💌 🔒 🐓 🗙 ಶ Live Search      | P -                     |
| Datei Bearbeiten Ansicht Favorit        |                                                 |                                                                                                          |                            |                         |
| × 📉 QuickStores 🔹                       | 🔹 🔎 Suchen 💿 Alle 🔿 Bei eBay 🔿 Bei Amazon 🔿 Be  | ei Shopping.com                                                                                          |                            |                         |
| 🚖 Favoriten 🛛 👍 🙋 Kostenlose Ho         | tmail 🙋 Web Slice-Katalog 👻                     |                                                                                                          |                            |                         |
| 🔗 Ski Network > Akkreditierung > Beanti | ragen                                           |                                                                                                          | 🏠 🔹 🔂 👻 🖃 🚔 🔹 Seite 🔹 Sich | erheit • Extras • 🕢 • " |
|                                         | Ski Network Tom Testergroup Logout              |                                                                                                          |                            | Ê                       |
|                                         | Request accredita                               | tion                                                                                                     | Cancel S                   | end request             |
|                                         | Select Event                                    |                                                                                                          | Search/Filter              |                         |
| Account                                 | 61. Vierschanzentournee Obers                   | stdorf 2012/13                                                                                           |                            |                         |
| Dashboard                               |                                                 |                                                                                                          |                            |                         |
| Profile<br>Contacts                     |                                                 |                                                                                                          |                            |                         |
| Events                                  | Photo Name                                      | Address                                                                                                  | Role                       |                         |
| Accreditation                           | Julia Testing                                   | Skitest GmbH<br>Julia Testing<br>Mainstreet 87659<br>987123 Testcity<br>Tel. 0164325                     |                            | ]                       |
|                                         | Mark Try                                        | Tel. 0164325<br>Myselfcompany<br>Mark Try<br>Trystreet 23<br>258258 Newtown<br>Australien<br>Tel. 987654 |                            | ]                       |
|                                         | Tom Testergroup                                 | Skitest GmbH<br>Tom Testergroup<br>Teststreet 112<br>87654 Newtesting<br>Mobil +49 12 34567890           | T                          | ]                       |

In order to make a request, please select the different **roles** for each participant during the event and afterwards please do not forget to push the button **Send request** 

After sending the request you will automatically turn back to your Accreditation status and you are done with your group accreditation request.