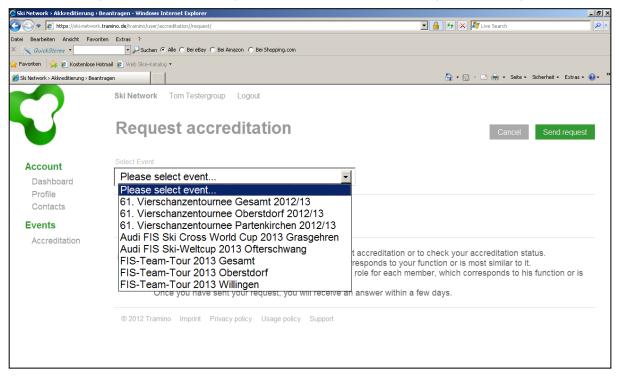

After you filled in all the required dates of you and your contacts, you are able to continue with the accreditation.

The first page at the sub item page **Accreditation** shows the actual Accreditation status.

| For the first accreditation request please use the |
|----------------------------------------------------|
| Request accreditation button                       |

| Ski Network > Tramino > Akkreditierung - Windows Internet Explore |                                                                    |                    |                       | _ 8 ×                       |
|-------------------------------------------------------------------|--------------------------------------------------------------------|--------------------|-----------------------|-----------------------------|
| C C v kinetwork.tramino.de/tramino/user/accreditation/            |                                                                    | <b>`</b>           | 🔽 🔒 😽 🗙 ಶ Live Search | <b>₽</b> -                  |
| Datei Bearbeiten Ansicht Favoriten Extras ?                       |                                                                    |                    | $\mathbf{i}$          |                             |
| X 🔍 QuickStores 🔹 🔹 🖓 Suchen 💿 Alle 🔿 Bei                         | By C Bei Amazon C Bei Shopping.com                                 |                    |                       |                             |
| 🖕 Favoriten 🛛 👍 🙋 Kostenlose Hotmail 🙋 Web Slice-Katalog 👻 🖌      |                                                                    |                    |                       |                             |
| Ski Network > Tramino > Akkreditierung                            |                                                                    |                    | 🏠 • 🖾 🔁 🖶 • Seite • S | Sicherheit 🔹 Extras 🛛 🔞 🔹 🂙 |
| Account First event<br>Dashboard Profile                          | tergroup Logout                                                    | ×                  | Requ                  | lest accreditation          |
| Contacts<br>Events<br>Accreditation                               | nd                                                                 | o pending requests |                       |                             |
|                                                                   | in check the status of your requition "Request accreditation" to e |                    | ren event.            |                             |

Please select your event for which you want to send a request for yourself and your contacts.

The next page will show you all the contacts that are available for the accreditation request.

| 🖉 Ski Network > Akkreditierung > B      | eantragen - Windows Internet Explorer           |                                                                                                          |                            | _ <u>8</u> ×            |
|-----------------------------------------|-------------------------------------------------|----------------------------------------------------------------------------------------------------------|----------------------------|-------------------------|
| 🕒 🕤 🗢 🙋 https://ski-network.l           | tramino.de/tramino/user/accreditation//request/ |                                                                                                          | 💌 🔒 🐓 🗙 ಶ Live Search      | P -                     |
| Datei Bearbeiten Ansicht Favorit        |                                                 |                                                                                                          |                            |                         |
| × 📉 QuickStores 🔹                       | 🔹 🔎 Suchen 💿 Alle 🔿 Bei eBay 🔿 Bei Amazon 🔿 Be  | ei Shopping.com                                                                                          |                            |                         |
| 🚖 Favoriten 🛛 👍 🙋 Kostenlose Ho         | tmail 🙋 Web Slice-Katalog 👻                     |                                                                                                          |                            |                         |
| 🔗 Ski Network > Akkreditierung > Beanti | ragen                                           |                                                                                                          | 🏠 🔹 🔂 👻 🖃 🚔 🔹 Seite 🔹 Sich | erheit • Extras • 🕢 • " |
|                                         | Ski Network Tom Testergroup Logout              |                                                                                                          |                            | Ê                       |
|                                         | Request accredita                               | tion                                                                                                     | Cancel S                   | end request             |
|                                         | Select Event                                    |                                                                                                          | Search/Filter              |                         |
| Account                                 | 61. Vierschanzentournee Obers                   | stdorf 2012/13                                                                                           |                            |                         |
| Dashboard                               |                                                 |                                                                                                          |                            |                         |
| Profile<br>Contacts                     |                                                 |                                                                                                          |                            |                         |
| Events                                  | Photo Name                                      | Address                                                                                                  | Role                       |                         |
| Accreditation                           | Julia Testing                                   | Skitest GmbH<br>Julia Testing<br>Mainstreet 87659<br>987123 Testcity<br>Tel. 0164325                     |                            | ]                       |
|                                         | Mark Try                                        | Tel. 0164325<br>Myselfcompany<br>Mark Try<br>Trystreet 23<br>258258 Newtown<br>Australien<br>Tel. 987654 |                            | ]                       |
|                                         | Tom Testergroup                                 | Skitest GmbH<br>Tom Testergroup<br>Teststreet 112<br>87654 Newtesting<br>Mobil +49 12 34567890           | T                          | ]                       |