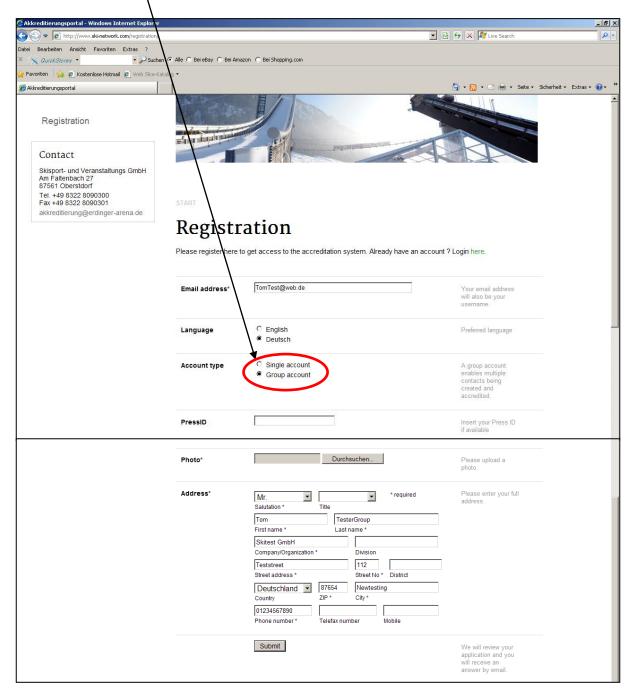

## Manual to use our new Accreditation System for Group Accreditations,

First of all you have to register yourself via <u>http://ski-network.com/registration</u> in our new accreditation system.

Please fill in the required fields and do not forget to submit afterwards.

If you would like to request an accreditation also for other people of you team, you have to use the **Group Account**.

After we processed your registration request you will receive an e-mail to your given e-mail address, in which we are going to send you your user name and password.