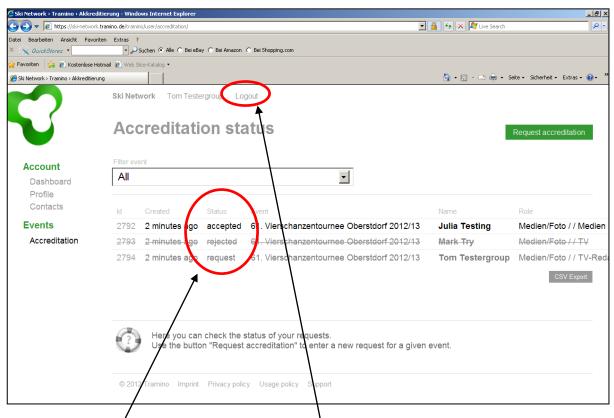

Under the item **Status**, you will see whether your requests are accepted, rejected or still a request (because we did not processed it yet).

After our accreditation team processed the request, you will get a message to your given E-mail address and the accreditation status in your account will change automatically.

Before you quit the account please remember to logout.

If you have any further questions, please do not hesitate to contact our Accreditation Team (Email: akkreditierung@sc-willingen.de).

Best regards

Ski-Club Willingen