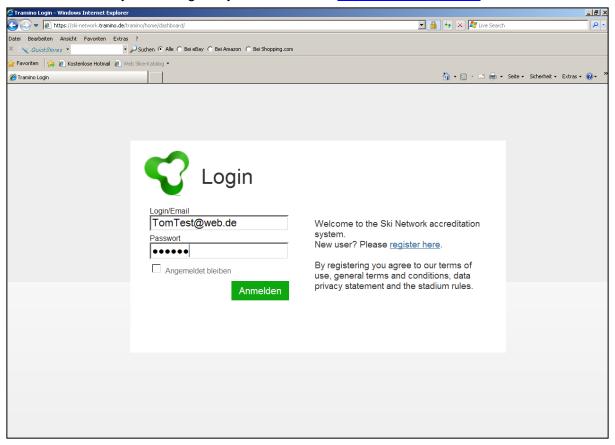

If you would like to request an accreditation also for other people of you team, you have to use the **Group Account**.

After we processed your registration request you will receive an e-mail to your given e-mail address, in which we are going to send you your user name and password.

With these dates you can login in your account via http://ski-network.com

At the welcome page you get a short overview about the functions of your personal account

| 😂 Ski Network > Tramino            | > Willkommen - Windows Internet Explorer                                                                                                                                                                                                                      |                                                                                          | _ 8 >          |
|------------------------------------|---------------------------------------------------------------------------------------------------------------------------------------------------------------------------------------------------------------------------------------------------------------|------------------------------------------------------------------------------------------|----------------|
| 🕒 🕤 🗢 🙋 https://sl                 | ki-network. <b>tramino.de</b> /tramino/user/home/                                                                                                                                                                                                             | 💌 🔒 🐓 🗙 輝 Live Search                                                                    | P -            |
| Datei Bearbeiten Ansich            | t Favoriten Extras ?                                                                                                                                                                                                                                          |                                                                                          |                |
| × 🔍 QuickStores 🔹                  | 🔹 🔎 Suchen 💿 Alle 🔿 Bei eBay 🔿 Bei Amazon 🔿 Bei Shopping.com                                                                                                                                                                                                  |                                                                                          |                |
| 🊖 Favoriten 🛛 👍 🙋 Kos              | stenlose Hotmail 🙋 Web Slice-Katalog 🝷                                                                                                                                                                                                                        |                                                                                          |                |
| <i>ế</i> Ski Network > Tramino > W | xilkommen l                                                                                                                                                                                                                                                   | 🏠 🕶 🔂 👻 🖃 븛 👻 Seite 👻 Sicherheit 🕶                                                       | Extras 🔹 🔞 🔹 🤅 |
|                                    | Ski Network Tom Testergroup Logout                                                                                                                                                                                                                            |                                                                                          |                |
|                                    | Welcome, Tom Testergroup                                                                                                                                                                                                                                      |                                                                                          |                |
| Account<br>Dashboard               | Welcome to our accreditation system. The menu offers the following options:                                                                                                                                                                                   | Provider/Contact                                                                         |                |
| Profile<br>Contacts                | <ul> <li>Profile - Here, you can enter or change your personal data. Please make sure<br/>that the data are complete and up to date, since we also use them to<br/>communicate important information about events.</li> </ul>                                 | Skisport- und Veranstaltungs GmbH<br>Am Faltenbach 27<br>87561 Oberstdorf<br>Deutschland |                |
| Accreditation                      | <ul> <li>Contacts - Here, you can enter additional contacts to register a group. Please note that these contacts can only be edited and changed via your account. You will be able to use all data entered here for future accreditation requests.</li> </ul> | Tel. +49 8322 8090300<br>Fax +49 8322 8090301<br>akkreditierung@erdinger-arena.de        |                |
|                                    | <ul> <li>Accreditation - Here, you can request accreditations or check the status of<br/>your requests. Basically, only complete requests will be processed.</li> </ul>                                                                                       |                                                                                          |                |
|                                    | Logout - Please remember to log out when you exit the system.                                                                                                                                                                                                 |                                                                                          |                |
|                                    | Please do not hesitate to contact our Accreditation Team,<br>if you have further questions or need help.                                                                                                                                                      |                                                                                          |                |
|                                    | © 2012 Tramino Imprint Privacy policy Usage policy Support                                                                                                                                                                                                    |                                                                                          |                |
|                                    |                                                                                                                                                                                                                                                               |                                                                                          |                |
|                                    |                                                                                                                                                                                                                                                               |                                                                                          |                |
|                                    |                                                                                                                                                                                                                                                               |                                                                                          |                |